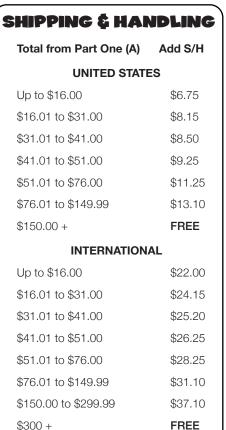

#### PART TWO

| A. Total of order from PART ONE:                             | \$   |
|--------------------------------------------------------------|------|
| <b>B. DISCOUNTS</b><br>For orders over \$300.00 Subtract 15% | - \$ |
| C. SUBTOTAL                                                  | \$   |
| D. Sales Tax (FL residents only - add 7%)                    | \$   |
| Tax exempt? Enter your tax exempt number here:               |      |
| E. Shipping and Handling (from chart to right)               | \$   |
| G. TOTAL (Add C, D, E, and F)                                |      |